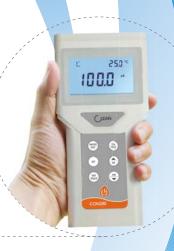

## Conductivity/TDS/ **Salinity Meter**

New design Easy carrying

IP67 rated Floats on water One key to check through all the settings

- Standard 2-electrode Conductivity cell
- Glass body
- Liquid junction:glass with platinum plating
  1m cable length
- with Built-in ATC (NTC22KO)
- Range: 0 to 30.0 mS/cm
- Cell constant K=1.0

- Φ12 x120mm
- 8-pin connector

- New design, Comfortable holding, Easy carrying, Simple Operation
- 65\*40mm, large LCD with backlight for easy meter information reading
- IP67 rated, dustproof and waterproof, Floats on water
- Measuring range: 0.000 us/cm-400.0 ms/cm, Automatic range switching
- Unit display: us/cm;ms/cm,TD\$(mg/L), \$al((mg/L),°C
  One key to check through all the settings, including: cell
- constant, slope and all the settings
- Auto lock function
- 150 data sets memory stores and recalls
- Auto Power off saves battery after 10-mins non-use
- 2\*1.5V 7AAA battery, long battery life
- CP337 Operating Carrying Pouch,