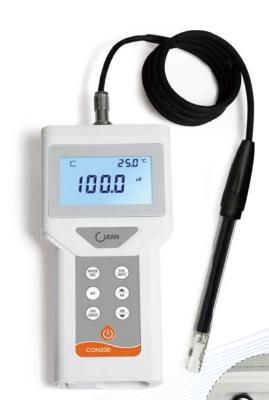

## **CON200**

## Conductivity/TDS/ **Salinity Meter**

New design Easy carrying

IP67 rated Floats on water One key to check through all the settings

- Standard 2-electrode Conductivity cell
- Glass body
- Liquid junction:glass with platinum plating
  1m cable length
- with Built-in ATC (NTC22KO)
- Range: 0 to 30.0 mS/cm
- Cell constant K=1.0

- Φ12 x120mm
- 8-pin connector

- New design, Comfortable holding, Easy carrying, Simple Operation
- 65\*40mm, large LCD with backlight for easy meter information reading
- IP67 rated, dustproof and waterproof, Floats on water
- Measuring range: 0.000 us/cm-400.0 ms/cm, Automatic range switching
- Unit display: us/cm;ms/cm,TD\$(mg/L), \$al((mg/L),°C
  One key to check through all the settings, including: cell
- constant, slope and all the settings
- Auto lock function
- 150 data sets memory stores and recalls
- Auto Power off saves battery after 10-mins non-use
- 2\*1.5V 7AAA battery, long battery life
- CP337 Operating Carrying Pouch,